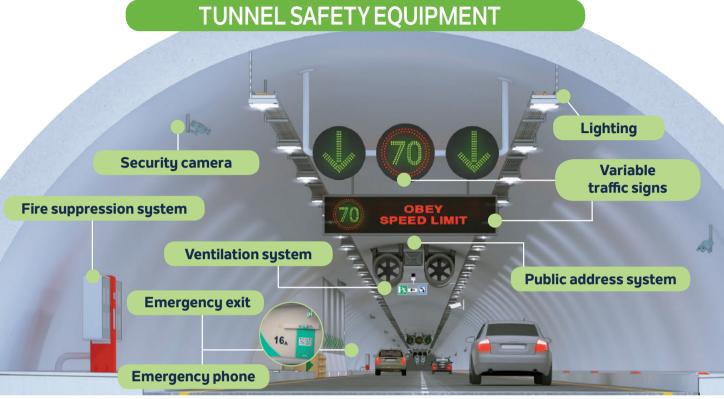

#### INSTRUCTIONS ON THE BREAKDOWN/ ACCIDENT/EMERGENCY CASES

- Drive until the exit or nearest lay by if possible
- Follow the public address, radio systems and traffic signs
- Use emergency phones
- Obey operator's instructions
- Officials will help you in a few minutes
- Keep your distance when stopped (5 m)
- In case of evacuation, switch off your engine, pull the handbrake, leave your key in the ignition