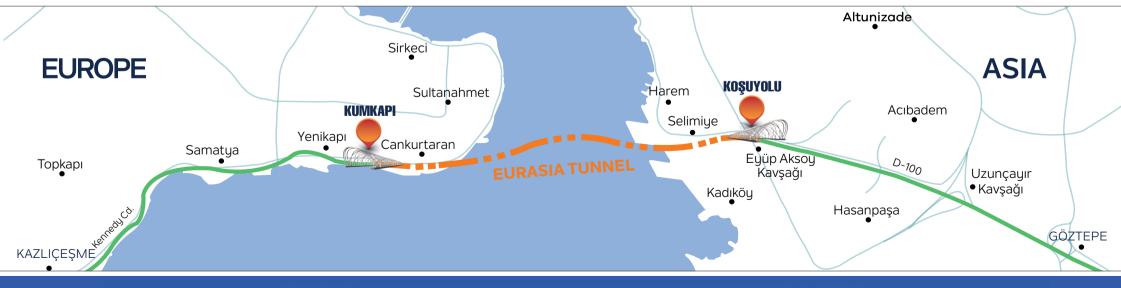

y operator's instructions
- Officials will help you in a few minutes
- Keep your distance when stopped (5 m)
- In case of evacuation, switch off your engine, pull the handbrake, leave your key in the ignition



### **TUNNEL RULES**

- 2.8 m height limit
- 5000 kg weight limit
- Trucks, motorcycles, Bikes, Pedestrians can't enter
- 70 km/h speed limit



### **BEFORE ENTERING TUNNEL**

# **SAFETY BROCHURE**

- Check your fuel level
- Remove your sunglasses
- Open headlights
- Open your radio
- Follow the traffic signs
- Make sure your OGS/HGS patch is in place correctly



www.avrasyatuneli.com 0850 222 80 20











## WHILE DRIVING



Keep your inter-distance (40 m)



Follow public address, radio systems and traffic signs

Don't stop except emergency

Obey operator's instructions